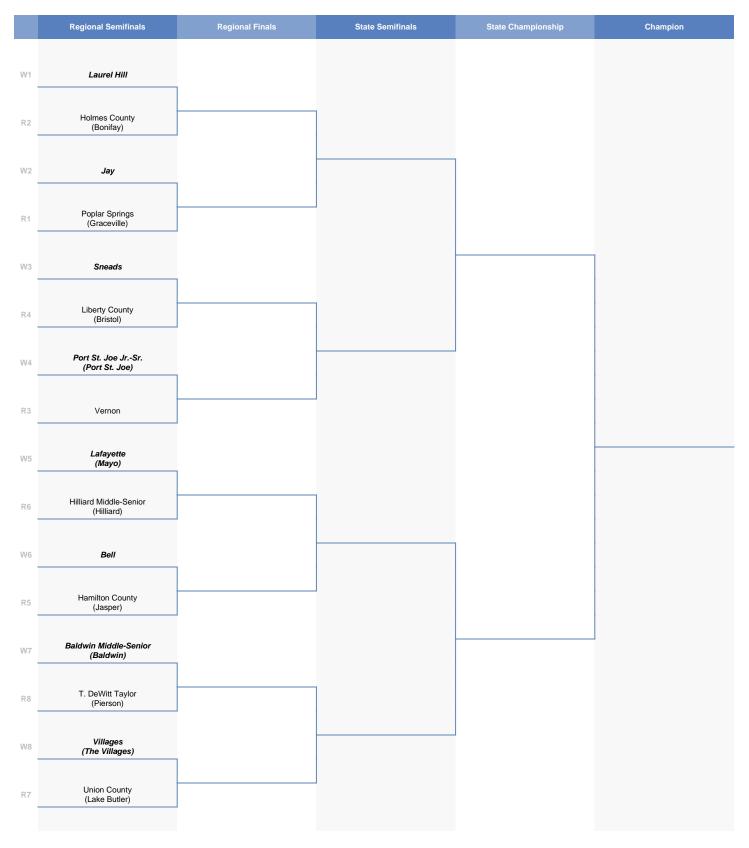

## **Regional Semifinals**

| # Host     |                              | Opponent                          | Date       | Time     | Venue                             |
|------------|------------------------------|-----------------------------------|------------|----------|-----------------------------------|
| 1 Laurel   | Hill                         | Holmes County (Bonifay)           | 04/27/2012 | 07:00 PM | -                                 |
| 2 Jay      |                              | Poplar Springs (Graceville)       | 04/27/2012 | 07:00 PM | -                                 |
| 3 Sneads   | ls                           | Liberty County (Bristol)          | 04/27/2012 | 07:00 PM | -                                 |
| 4 Port St  | it. Joe JrSr. (Port St. Joe) | Vernon                            | 04/27/2012 | 07:00 PM | Port St. Joe Jr./Sr. High School  |
| 5 Lafayet  | ette (Mayo)                  | Hilliard Middle-Senior (Hilliard) | 04/27/2012 | 07:00 PM | Lafayette High School             |
| 6 Bell     |                              | Hamilton County (Jasper)          | 04/27/2012 | 07:00 PM | The "Desert"                      |
| 7 Baldwir  | in Middle-Senior (Baldwin)   | T. DeWitt Taylor (Pierson)        | 04/27/2012 | 07:00 PM | Baldwin Middle-Senior High School |
| 8 Villages | es (The Villages)            | Union County (Lake Butler)        | 04/27/2012 | 05:00 PM | The Villages High School          |

## **Regional Finals**

| # Host | Opponent | Date | Time | Venue |
|--------|----------|------|------|-------|
| 1 -    | -        | -    |      |       |
| 2 -    | -        | -    |      | -     |
| 3 -    | -        | -    |      | -     |
| 4 -    | -        | -    |      | -     |

### **State Semifinals**

| # | Host | Opponent | Date | Time | Venue |
|---|------|----------|------|------|-------|
| 1 | -    | -        | -    | -    | -     |
| 2 | -    | -        | -    | -    | ·     |

## State Championship

| # Host | Opponent | Date | Time | Venue |
|--------|----------|------|------|-------|
| 1 -    | -        | -    | -    | -     |