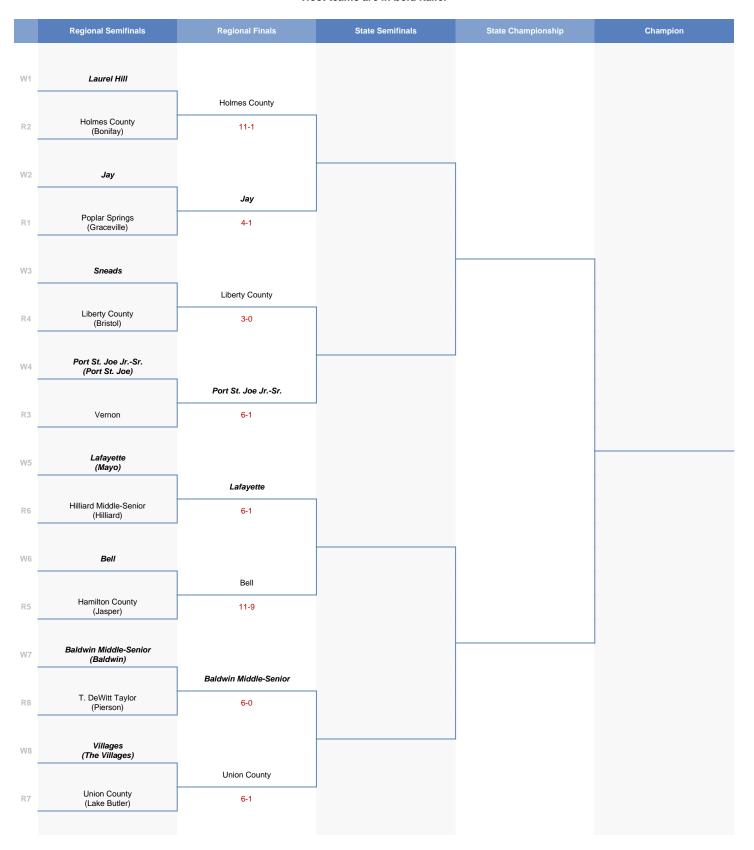

# 2012 Varsity Girls Softball (Fast Pitch) 1A Championship

Host teams are in bold italic.

#### **Regional Semifinals**

| # | Host                              | Opponent                          | Date       | Time     | Venue                             |
|---|-----------------------------------|-----------------------------------|------------|----------|-----------------------------------|
| 1 | Laurel Hill                       | Holmes County (Bonifay)           | 04/27/2012 | 07:00 PM | Laurel Hill School                |
| 2 | Jay                               | Poplar Springs (Graceville)       | 04/27/2012 | 07:00 PM | Jay High School                   |
| 3 | Sneads                            | Liberty County (Bristol)          | 04/27/2012 | 07:00 PM | Sneads High School                |
| 4 | Port St. Joe JrSr. (Port St. Joe) | Vernon                            | 04/27/2012 | 07:00 PM | Port St. Joe Jr./Sr. High School  |
| 5 | Lafayette (Mayo)                  | Hilliard Middle-Senior (Hilliard) | 04/27/2012 | 07:00 PM | Lafayette High School             |
| 6 | Bell                              | Hamilton County (Jasper)          | 04/27/2012 | 07:00 PM | The "Desert"                      |
| 7 | Baldwin Middle-Senior (Baldwin)   | T. DeWitt Taylor (Pierson)        | 04/27/2012 | 07:00 PM | Baldwin Middle-Senior High School |
| 8 | Villages (The Villages)           | Union County (Lake Butler)        | 04/27/2012 | 05:00 PM | The Villages High School          |

### **Regional Finals**

| # | Host                              | Opponent                   | Date       | Time     | Venue |
|---|-----------------------------------|----------------------------|------------|----------|-------|
| 1 | Jay                               | Holmes County (Bonifay)    | 05/01/2012 | 07:00 PM | -     |
| 2 | Port St. Joe JrSr. (Port St. Joe) | Liberty County (Bristol)   | 05/01/2012 | 07:00 PM | -     |
| 3 | Lafayette (Mayo)                  | Bell                       | 05/01/2012 | 07:00 PM | -     |
| 4 | Baldwin Middle-Senior (Baldwin)   | Union County (Lake Butler) | 05/01/2012 | 07:00 PM | -     |

#### **State Semifinals**

| # Host | Opponent | Date | Time | Venue |
|--------|----------|------|------|-------|
| 1 -    | -        | -    | -    | -     |
| 2 -    | -        | -    | -    | -     |

#### **State Championship**

| # Host | Opponent | Date Tii | me Venue |  |
|--------|----------|----------|----------|--|
| 1 -    | -        |          | -        |  |